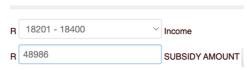

As example : To qualify for a home loan R636  $500.00 - R111\ 276.00 = R525\ 224.00$ , a buyer needs to earn R18 369.00 per month.

A first time buyer who qualifies for the subsidy, and who earns R 18 369.00 per month can qualify for a R48 986.00 subsidy.