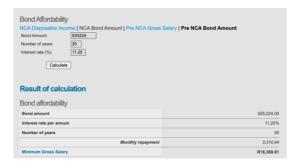

As example : To qualify for a home loan R636  $500.00 - R111\ 276.00 = R525\ 224.00$ , a buyer needs to earn R18 369.00 per month.

A first time buyer who qualifies for the subsidy, and who earns R 18 369.00 per month can qualify for a R48 986.00 subsidy.

# **REDUCED AFFORDABILTY CRITERIA**

To qualify for a home loan of R476 238.00 monthly income of R16 656.00 is required.

RESULT – MORE FIRST TIME BUYERS WILL HAVE THE OPPORTUNITY TO OWN THEIR OWN 3 BEDROOMED HOMES IN MILL PARK BREDASDORP