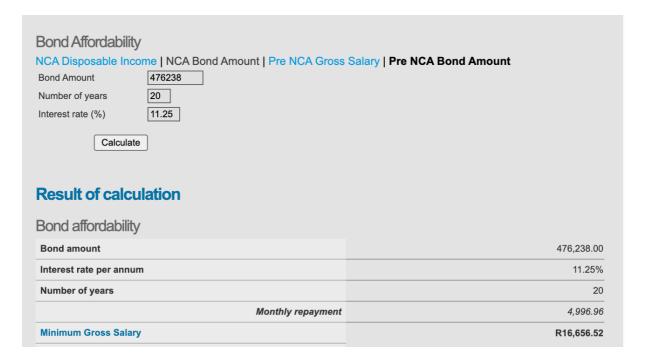

# Thus:

3 bedroom house of R636 500.00 – R160 262.00 = R476 238.00

# **REDUCED AFFORDABILTY CRITERIA**

To qualify for a home loan of R476 238.00 monthly income of R16 656.00 is required.

RESULT – MORE FIRST TIME BUYERS WILL HAVE THE OPPORTUNITY TO OWN THEIR OWN 3 BEDROOMED HOMES IN MILL PARK BREDASDORP