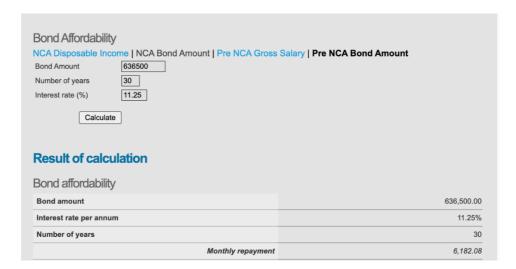

#### 36 MONTH DEPOSIT BUILDER & 3 BEDROOM HOUSE

For the 3 bedroom house, the monthly rental will be R6 182.00 per month, and calculated as follows:

The buyer will also pay the rates and taxes for the property.

50% of monthly rental paid, thus R3 091.00 per month, will be saved as the deposit builder.

The "deposit builder" thus accumulates R111 276.00 saved over the 36 month period, plus interest.