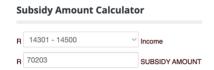

As example: To qualify for a home loan R 499500.00 - R87336.00 = R412164.00, a buyer needs to earn R14 415.00 per month.

A first time buyer who qualifies for the subsidy, and who earns R14 415.00 per month can qualify for a R70 303.00 subsidy.

# TOTAL DEPOSIT THAT CAN BE DEDUCTED FROM THE PURCHASE PRICE

The total of the Deposit Builder of saved and the subsidy of R70 203.00 amounts to R157 539.00.

This means that the purchase price can be reduced hugely through the Deferred Rent To Own concept.