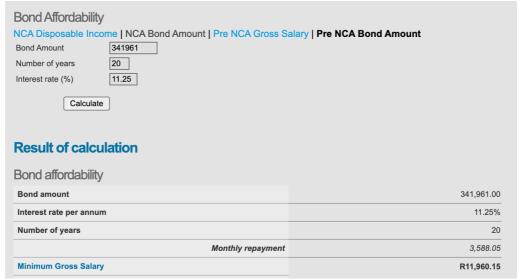

#### Thus:

• 2 bedroom house of R499 500.00 – R157 539.00 = R341 961.00

#### REDUCED AFFORDABILTY CRITERIA

To qualify for a home loan of R341 961.00 monthly income of R11 960.00 is required.